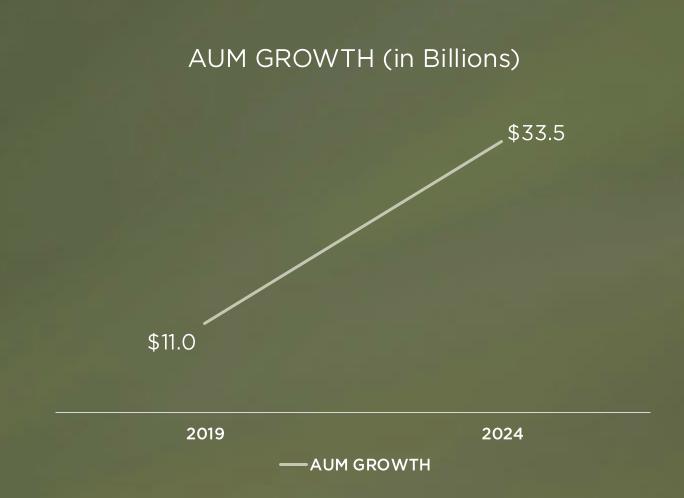

### **Platinum and Elite = Hyper-growth**

5 - Year AUM CAGR

25.10%

Average Net Organic Growth

16%